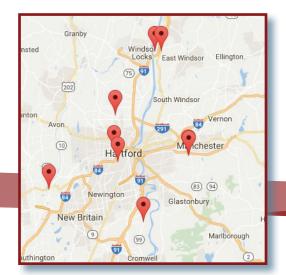

# **PATIENT RELOCATION GUIDE**

### **AVAILABLE SERVICES**

- Specialized Memory Care delivered in a Secure Unit in Seven Locations. Part of the Greater Hartford Memory Care Centers. (check out GHMCC online).
- iRecovery Substance
  Use Counseling Program
  (including Spanish language)
  with Methadone and
  Suboxone administration.
- Signature Congestive Heart Failure and COPD Program.
- Secure Behavioral Health Units.
- Orthopedic, Neurological and Cardiac Rehab.
- Title 19 and smokers accepted and accommodated.